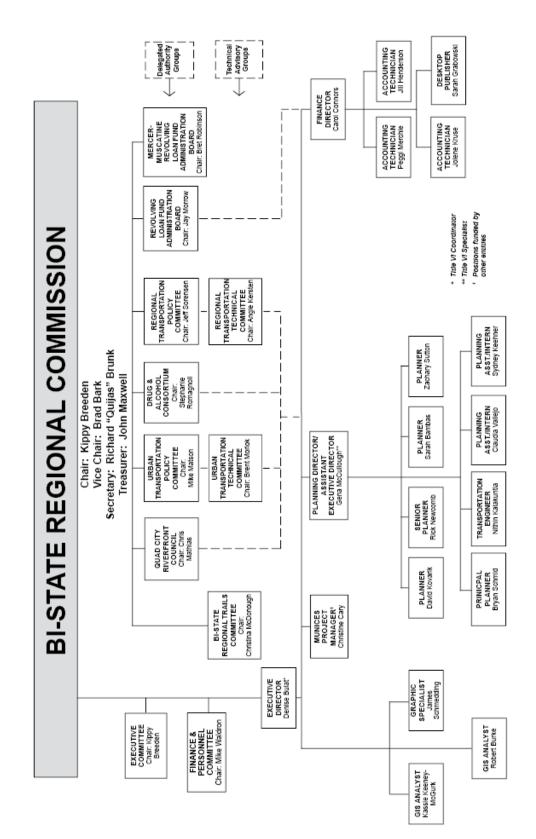

izen Representative

East Moline Reggie Freeman Mayor, City of East Moline

Kewanee Gary Moore Mayor, City of Kewanee

Moline \*Sangeetha Rayapati Mayor, City of Moline

Pat O'Brien Alderperson, City of Moline

Muscatine \*Dr. Brad Bark Mayor, City of Muscatine

Rock Island Mike Thoms Mayor, City of Rock Island

Dylan Parker Councilperson, City of Rock Island

Henry/Mercer Counties Small Communities Tim Wise (Representative) Mayor, Village of Annawan

Vacant (Alternate)

Rock Island County Small Communities \*Duane Dawson (Representative) Mayor, Village of Milan

Matthew Carter (Alternate) Mayor, City of Silvis

Scott/Muscatine Counties Small Communities Michael Limberg, (Representative) Mayor, City of Long Grove

Sally Rodriguez, (Alternate) Mayor, City of Buffalo

\*Executive Committee



## **BI-STATE REGIONAL COMMISSION ORGANIZATION CHART**

## FY 2024 BI-STATE PROGRAMS, PROJECTS, AND ACTIVITIES

## Transportation Planning, Programming, and Project Development Coordination

Bi-State is the designated Metropolitan Planning Organization responsible for long range planning and short range programming for transportation.

- Long Range Transportation Plans
- Transportation Improvement Programs
- River crossings coordination
- Bridge maintenance scheduling coordination
- Corridor analysis and special studies
- Congestion management planning
- Traffic/trail counting and mapping coordination
- Accident/crash data analysis and traffic safety
- Maile Trails/Transit planning and technical assistance
- Transit Development Plan and human services coordination
- Bike and pedestrian p